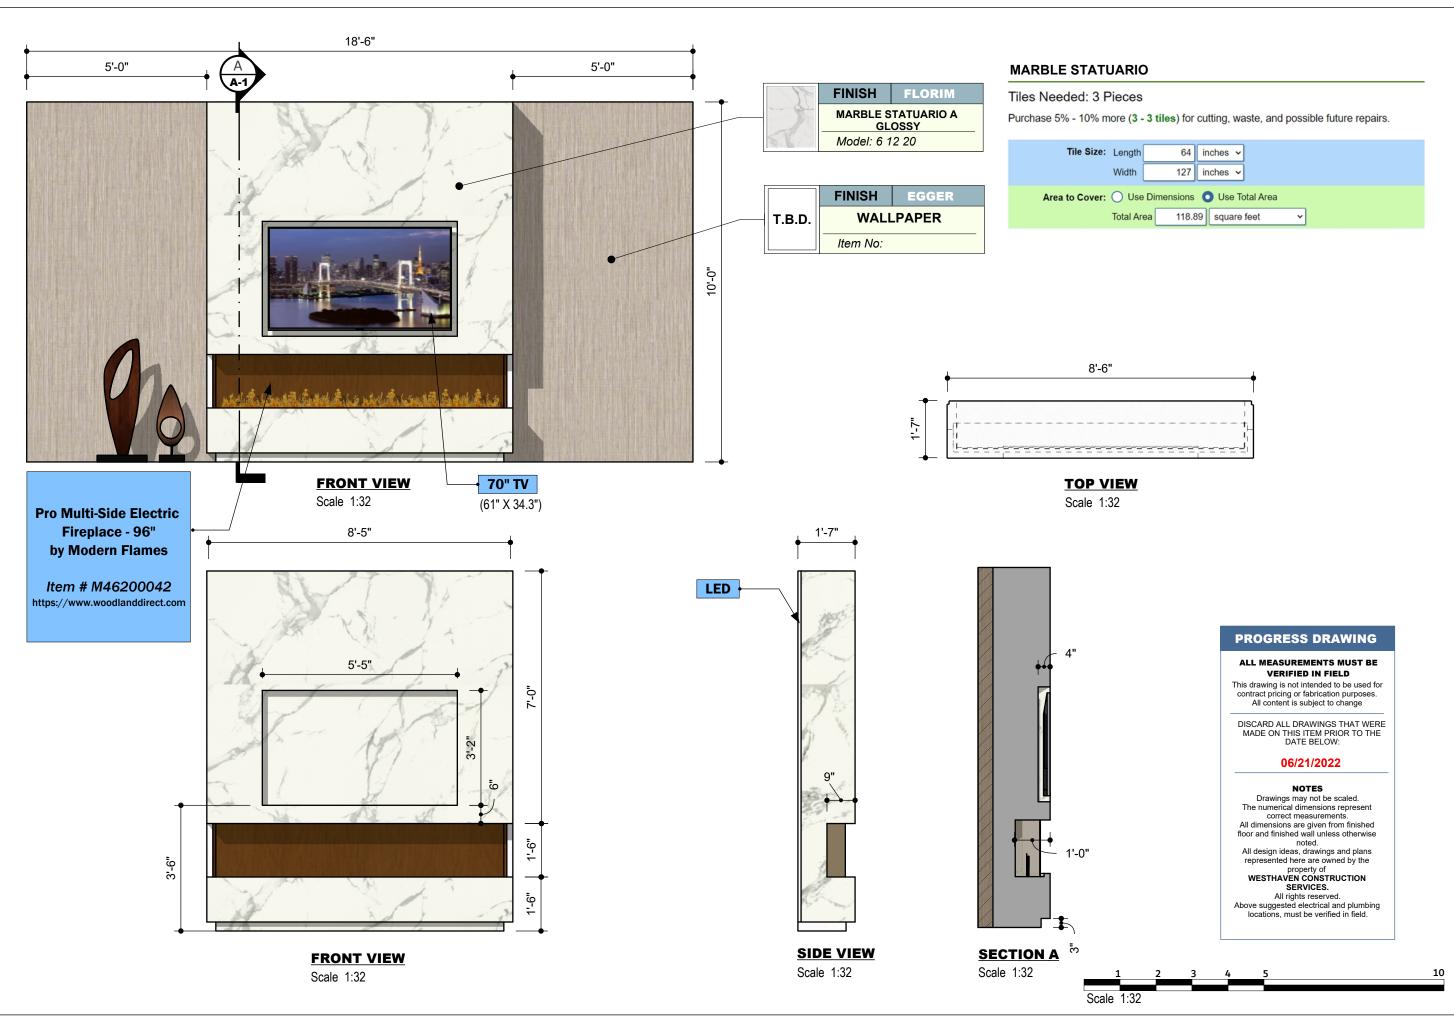

# 3507 **CONTINUUM SOUTH**

**FIREPLACE** 

#### **PROGRESS DRAWING**

This presentation is not intended to be used for contract pricing or fabrication purposes. All content is subject to change DISCARD ALL PRESENTATIONS THAT WERE MADE ON THIS ITEM PRIOR TO THE DATE BELOW:

06/21/2022

The drawings included in presentations may not be scaled.
The numerical dimensions represent correct measurements.
All dimensions are given from finished floor and finished wall unless otherwise noted.
All design ideas, drawings and plans represented here are owned by the property of
WESTHAVEN CONSTRUCTION SERVICES.

DESCRIPTION
FIREPLACE
PAGE NAME
PLANS

PROJECT No 3507 PROJECT NAME CONTINUUM SOUTH