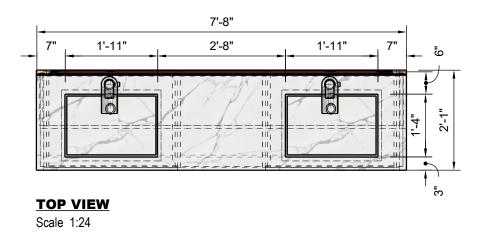

Scale 1:24





# **FRONT VIEW**

Scale 1:24



This plan presents preliminary proposals for materials, measurements, and design. Please note that these proposals are subject to possible changes.

Materials: Proposed materials are subject to evaluation and final selection.

Measurements: Indicated measurements are approximate and may be adjusted during the design and construction process.

**Design:** The presented design is an initial proposal and may undergo modifications.

Approvals and revisions: Any changes to materials, measurements, or design require appropriate approval.

This plan does not represent the final version of the project, and adjustments will be made to ensure quality and goal fulfillment.

Scale 1:32

The numerical dimensions represent correct measurements. (If not indicated, the precision of the dimensions by def