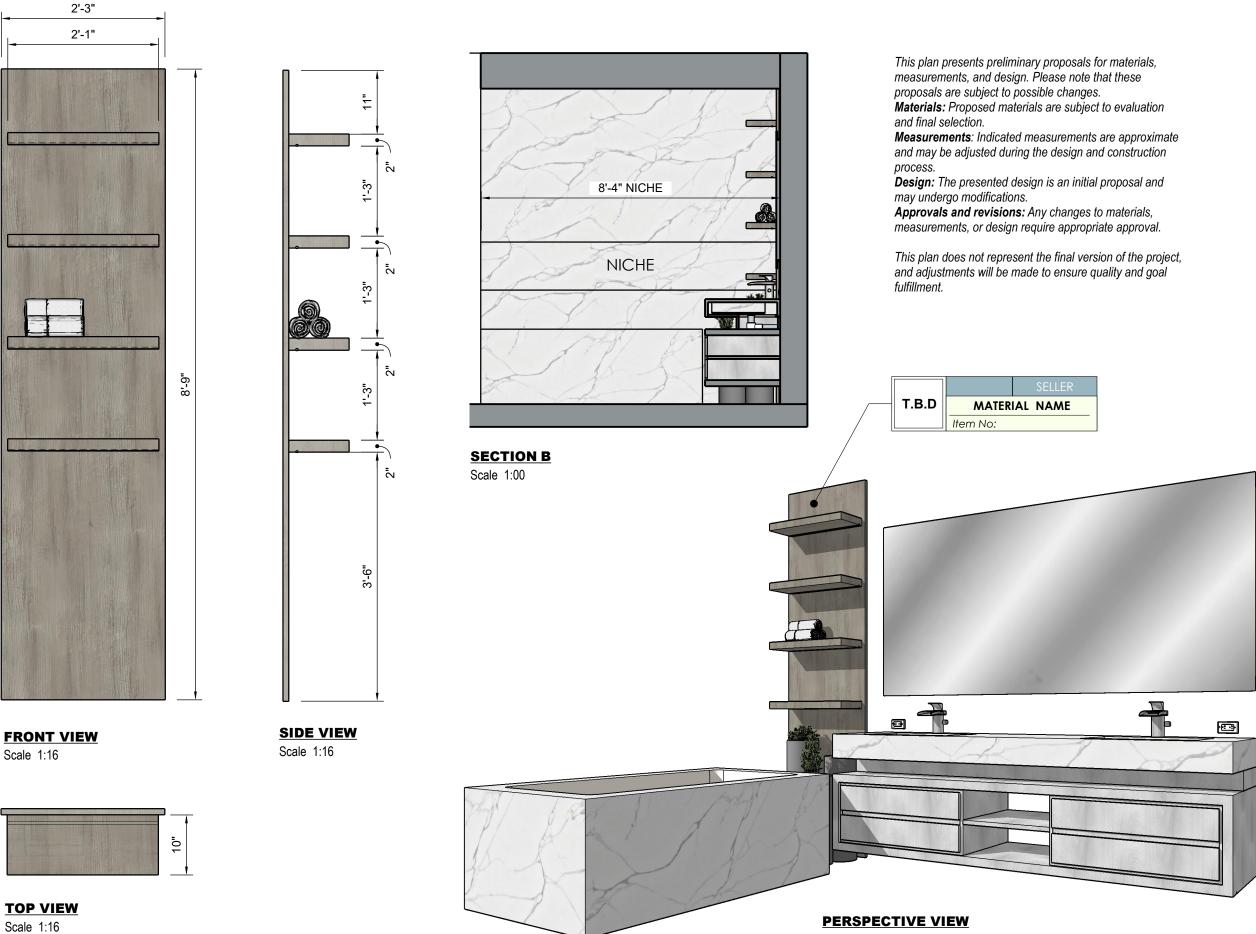

# **FRONT VIEW**

Scale 1:24

This plan presents preliminary proposals for materials, measurements, and design. Please note that these proposals are subject to possible changes.

Materials: Proposed materials are subject to evaluation and final selection.

Measurements: Indicated measurements are approximate and may be adjusted during the design and construction process.

**Design:** The presented design is an initial proposal and may undergo modifications.

Approvals and revisions: Any changes to materials, measurements, or design require appropriate approval.

This plan does not represent the final version of the project, and adjustments will be made to ensure quality and goal fulfillment.

## 05/3/2024

This drawing is not intended to be used for contract pricing or fabrication purposes. All content is subject to change

MASTER BATHROOM

Not Scaled

Scale 1:16

**TOP VIEW** Scale 1:16

8254 South River Dr Medley, FI 33166 Ph. 305 556 1416 www.westhavencn.com