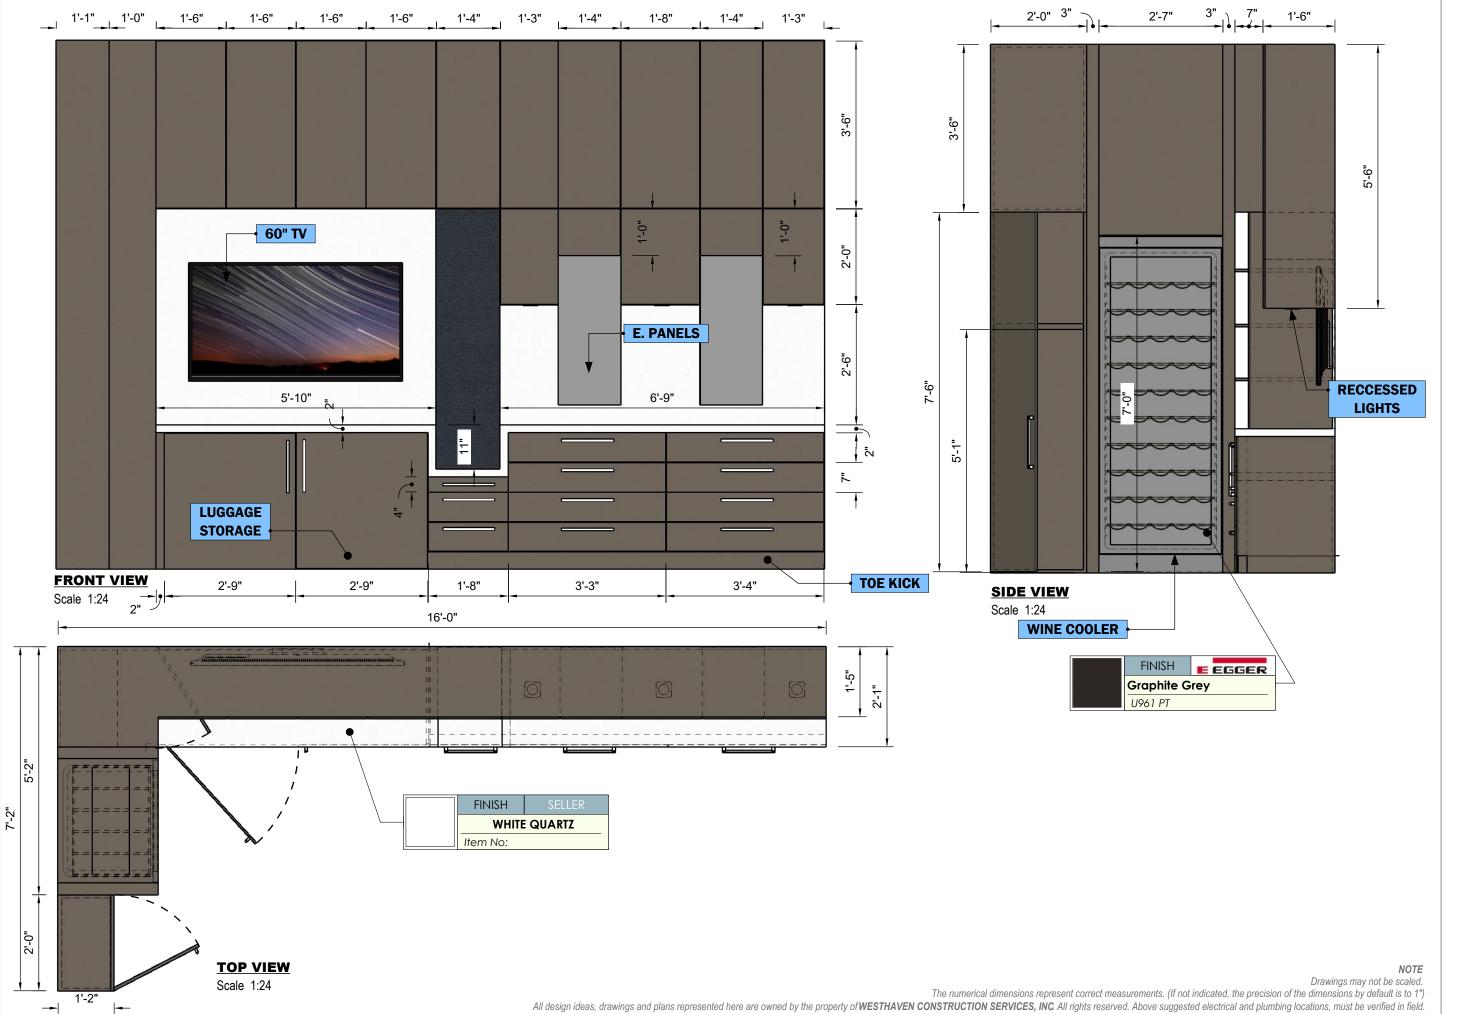

# 3701 **MIRAMAR**

# GARAGE COUNTER & CABINETS





8254 South River Dr Medley, FI 33166 Ph. 305 556 1416

APPROVED 🚫

By J. ALONSO

DESIGNER

10/31/2023

This drawing has been approved to be used for design, appraisal and estimation purposes.

OWNER J&Y ALONSO

### **DESIGN CONCEPT**

#### ALL MEASUREMENTS MUST BE **VERIFIED IN FIELD**

DISCARD ALL DRAWINGS THAT WERE MADE ON THIS ITEM PRIOR TO THE DATE BELOW:

## 10/31/2023

This drawing is not intended to be used for contract pricing or fabrication purposes.

All content is subject to change

**COVER PAGE** 

GARAGE COUNTER & CABINETS





8254 South River Dr Medley, Fl 33166 Ph. 305 556 1416 www.westhavencn.com



By J. ALONSO

DESIGNER

10/31/2023

This drawing has been approved to be used for design,

approved to be used for design, appraisal and estimation purposes.

06/8/2023 RE-ISSUE

MIRAMAR

0000 FI, 33000

OWNER
J&Y ALONSO

DESIGN BY J. Alonso

# DESIGN CONCEPT

#### ALL MEASUREMENTS MUST BE VERIFIED IN FIELD

DISCARD ALL DRAWINGS THAT WERE MADE ON THIS ITEM PRIOR TO THE DATE BELOW:

#### 10/31/2023

This drawing is not intended to be used for contract pricing or fabrication purposes.

All content is subject to change

 $\Lambda - \Pi^{2}$ 

GARAGE COUNTER & CABINETS