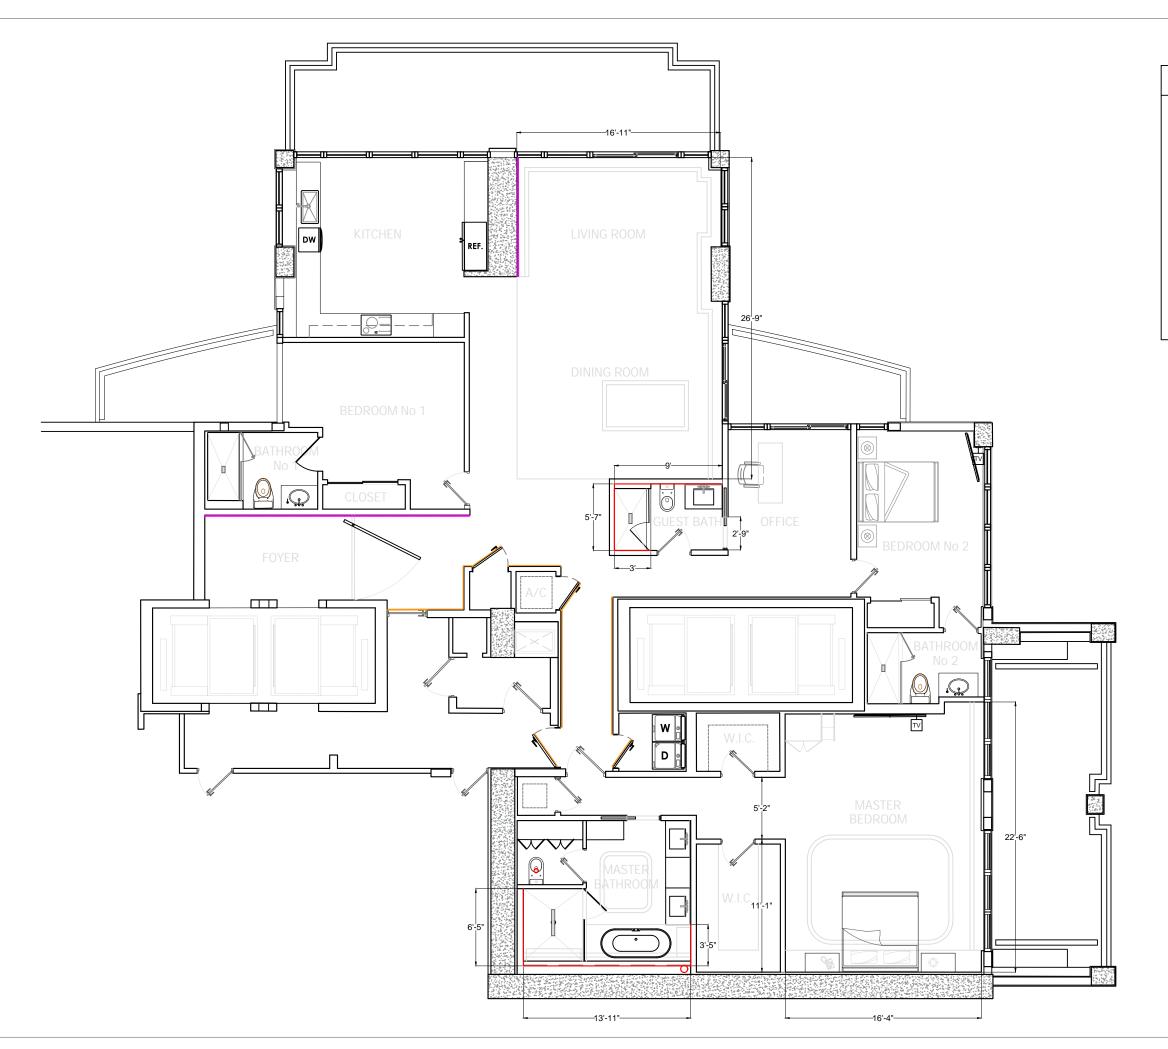

## PROGRESS DRAWING

This drawing is not intended to be used for contract pricing or fabrication purposes.

All content is subject to change

DISCARD ALL DRAWINGS THAT WERE MADE ON THIS ITEM PRIOR TO THE DATE

## 2023-08-24

NOTES

Drawings may not be scaled. The numerical dimensions represent correct measurements.

All dimensions are given from finished floor and finished wall unless otherwise noted. All design ideas, drawings and plans represented here are owned by the property of

WESTHAVEN CONSTRUCTION SERVICES. All rights reserved.

Above suggested electrical and plumbing locations, must be verified in field.

8254 South River Dr. Medley, Fl 33166 Ph.305 556 1416 www.westhavencn.com

PROGRESS DRAWING FOR APPROVAL

CONTACT DESIGN TEAM

ADDRESS 100 SOUTH POIT **CLIENT** E. MARTINEZ

PROJECT NAME PROJECT 3401

DRAWN BY
Abel Q.
DESIGN BY
Joel A.
DESCRIPTION
MEASUREMENTS

A-01

Scale 1=