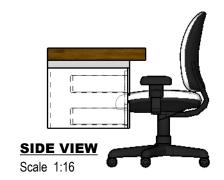

### **ADDRESS**

0000

FI, 33000

2'-0"

**FRONT VIEW SIDE VIEW** Scale 1:16 Scale 1:24

2