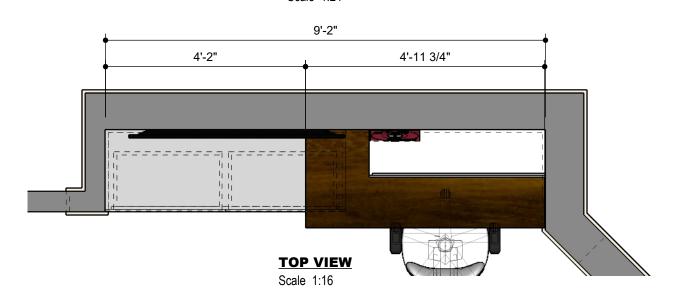

# **DESKTOP** 5'-0" **TOP VIEW** Scale 1:16

**BOARD** 

5'-0"

**TOP VIEW** 

Scale 1:16

2'-0"