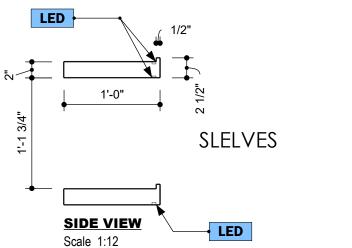

# **DESKTOP** 5'-0" **TOP VIEW** Scale 1:16

**BOARD** 

5'-0"

**TOP VIEW** 

Scale 1:16

2'-0"