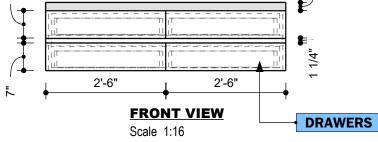

# **DESKTOP** 5'-0" **TOP VIEW** Scale 1:16

**BOARD** 

5'-0"

**TOP VIEW** 

Scale 1:16

2'-0"