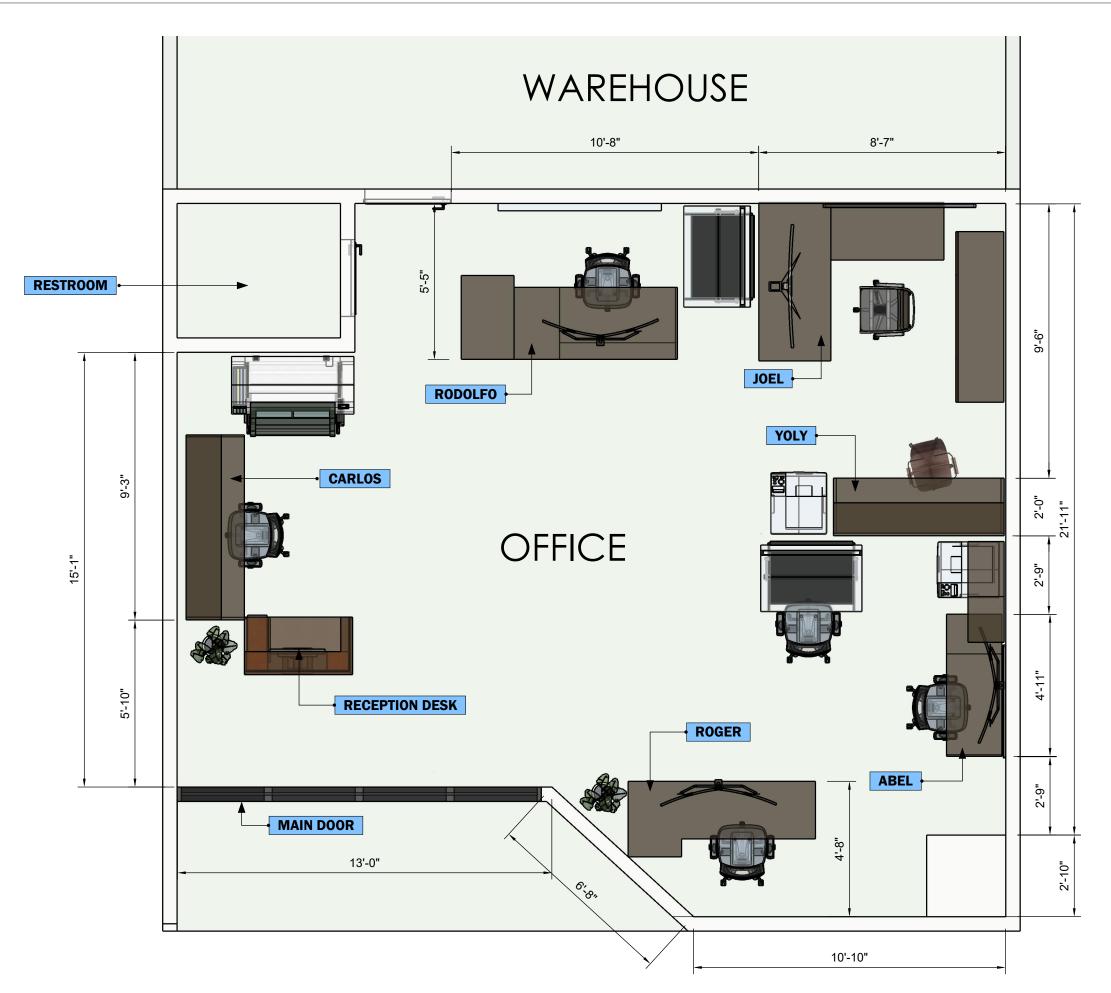

NOTE

Drawings may not be scaled.

The numerical dimensions represent correct measurements. (If not indicated, the precision of the dimensions by default is to 1") All design ideas, drawings and plans represented here are owned by the property of WESTHAVEN CONSTRUCTION SERVICES, INC. All rights reserved. Above suggested electrical and plumbing locations, must be verified in field.

8254 South River Dr Medley, FI 33166 Ph. 305 556 1416 www.westhavencn.com

# **PROGRESS DRAWING**

**CONTACT DESIGN TEAM** 

## **BASE VERSION**

SUBJECT TO REVISIONS

## **DESIGN CONCEPT**

ALL MEASUREMENTS MUST BE **VERIFIED IN FIELD** 

DISCARD ALL DRAWINGS THAT WERE MADE ON THIS ITEM PRIOR TO THE DATE BELOW:

### 02/23/2024

This drawing is not intended to be used for contract pricing or fabrication purposes. All content is subject to change

DESKTOP LOCATIONS