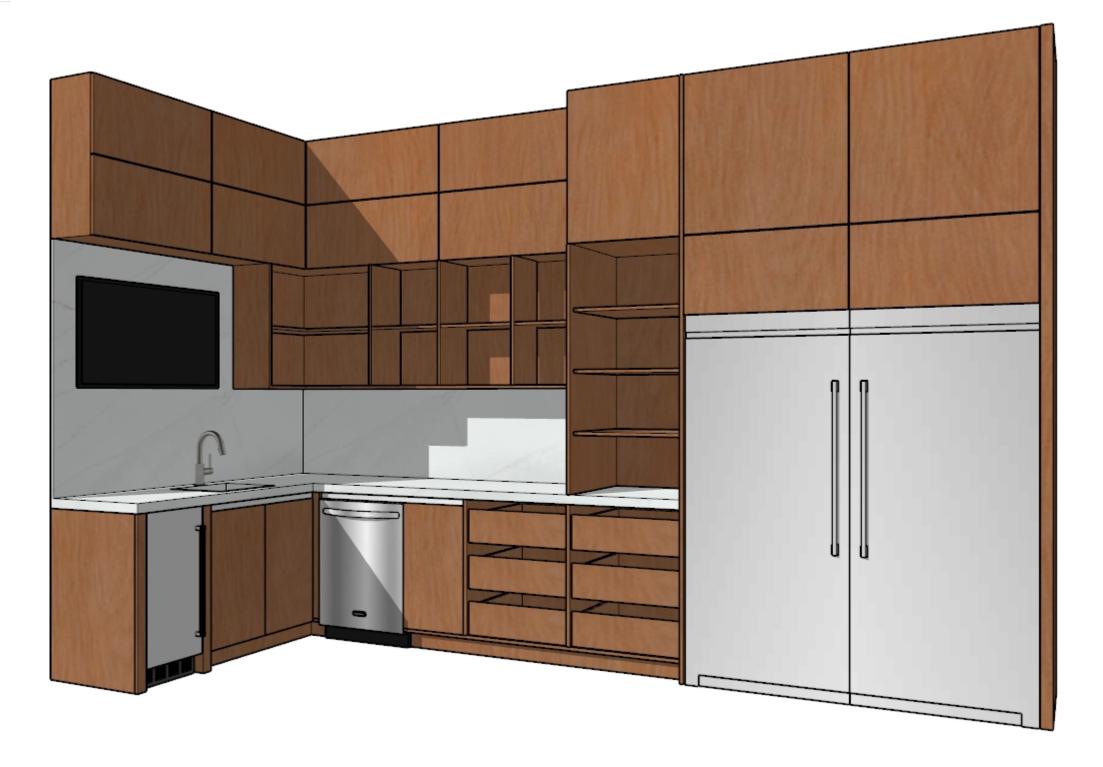

**PROJECT** 

**Villa Alonso** 

**DESCRIPTION** 

**PANTRY** 

**DESIGN BY** 

J. ALONSO

**DRAWING BY** 

A. QUINTERO