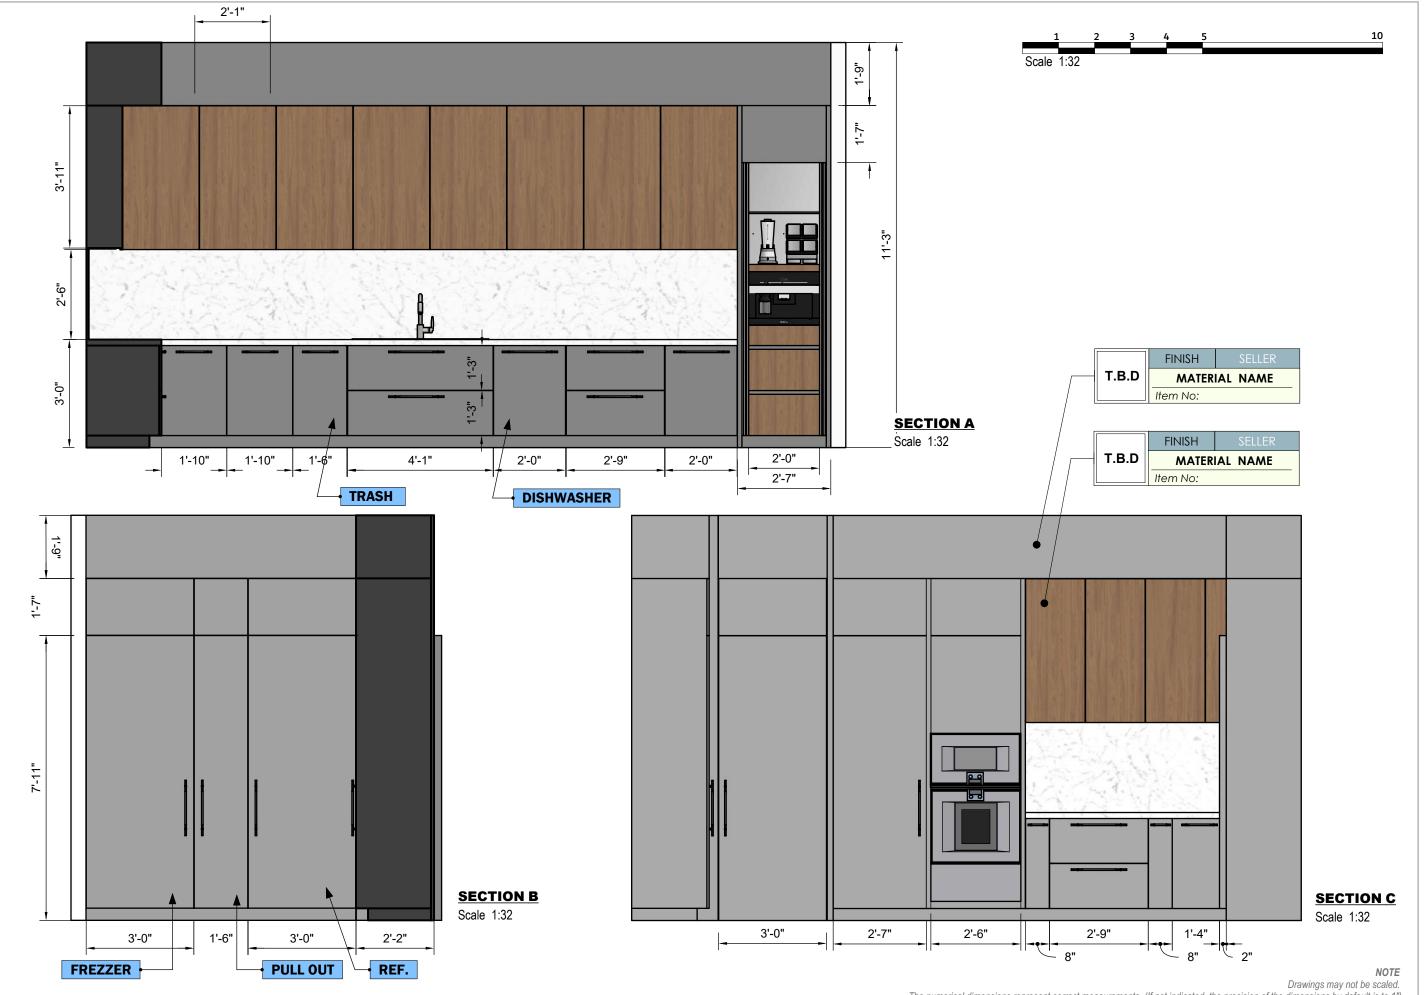

# PROGRESS DRAWING

**CONTACT DESIGN TEAM** 

issue 05/23/2023 RE-issue 05/23/2023

PAGE NAME KITCHEN SECTIONS OWNER HAROLD

**3301 M** 0000 FI, 33000

MIRAMAR

**DESIGN BY**J. Alonso

# 05/23/2023

This drawing is not intended to be used for contract pricing or fabrication purposes.

All content is subject to change

**A-02** 

3301 KITCHEN

The numerical dimensions represent correct measurements. (If not indicated, the precision of the dimensions by default is to 1") All design ideas, drawings and plans represented here are owned by the property of WESTHAVEN CONSTRUCTION SERVICES, INC. All rights reserved. Above suggested electrical and plumbing locations, must be verified in field.