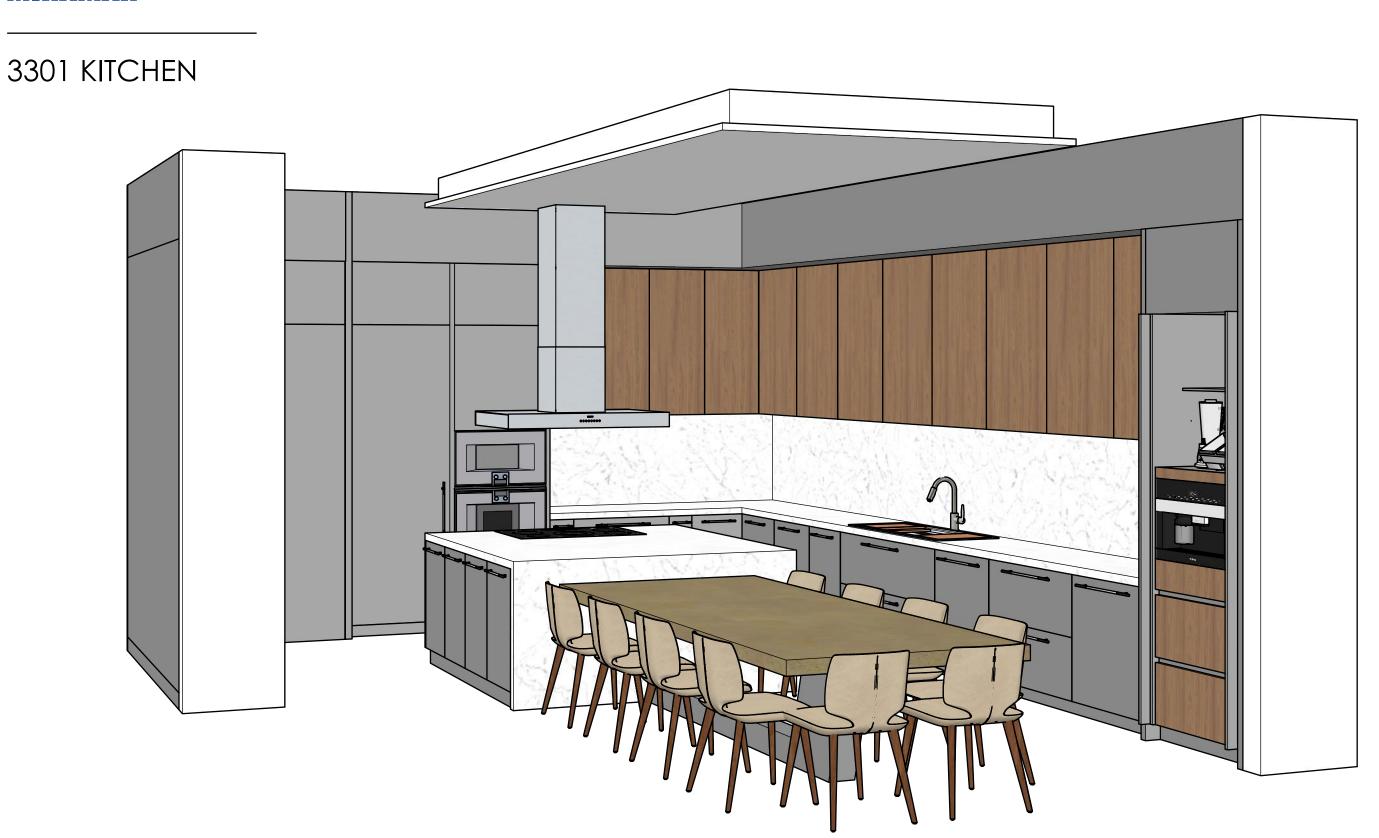

## PERSPECTIVE VIEW

NOTE

Drawings may not be scaled.

The numerical dimensions represent correct measurements. (If not indicated, the precision of the dimensions by default is to 1") All design ideas, drawings and plans represented here are owned by the property of WESTHAVEN CONSTRUCTION SERVICES, INC. All rights reserved. Above suggested electrical and plumbing locations, must be verified in field.

#### 05/23/2023

This drawing is not intended to be used for contract pricing or fabrication purposes.

All content is subject to change

**COVER PAGE** 3301 KITCHEN