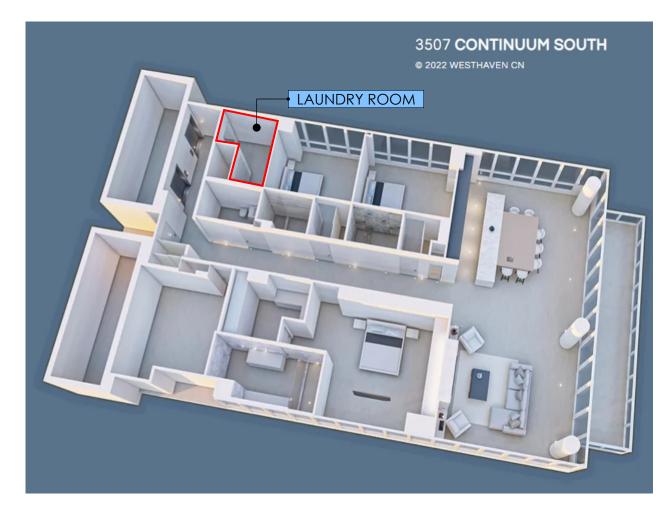

## 3507 CONTINUUM SOUTH

## CABINETS





| PROGRESS DRAWING                                                                                                                                                                                                                                                                                                                                                                                                            |                         | DESIGN BY                 | CREATED                      |                                     |
|----------------------------------------------------------------------------------------------------------------------------------------------------------------------------------------------------------------------------------------------------------------