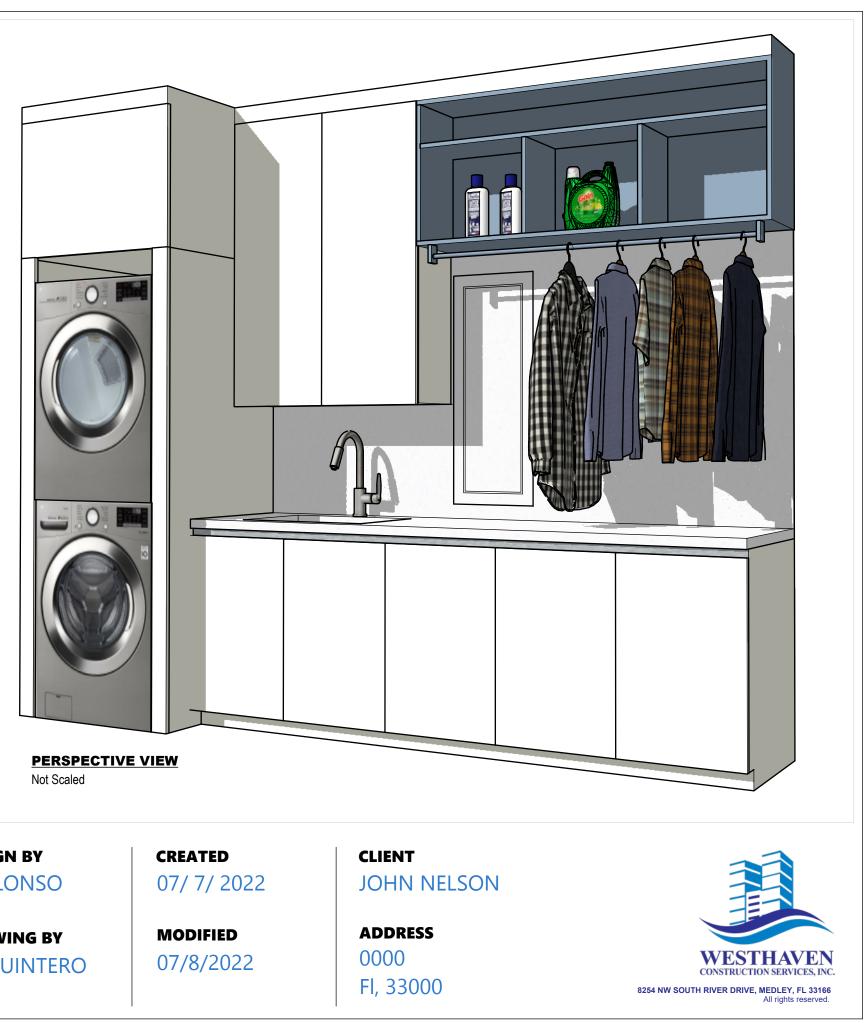

## CABINETS

| PROGRESS DRAWING                                                                                                                                                                                                                                                                                                                                                                                                            |                         | DESIGN BY                 | CREATED                      |                                     |
|-----------------------------------------------------------------------------------------------------------------------------------------------------------------------------------------------------------------------------------------------------------------------------------------------------------------------------------------------------------------------------------------------------------------------------|-------------------------|---------------------------|------------------------------|-------------------------------------|
| This presentation is not intended to be used for contract pricing or                                                                                                                                                                                                                                                                                                                                                        | PROJECT                 | DESIGN BY                 | CREATED                      | CLIENT                              |
| fabrication purposes. All content is subject to change<br>DISCARD ALL PRESENTATIONS THAT WERE MADE ON THIS ITEM PRIOR<br>TO THE DATE BELOW:<br>07/8/2022                                                                                                                                                                                                                                                                    | 3507<br>CONTINUUM SOUTH | J. ALONSO                 | 07/ 7/ 2022                  | JOHN NELS                           |
| NOTES   The drawings included in presentations may not be scaled.   The numerical dimensions represent correct measurements.   All dimensions are given from finished floor and finished wall unless otherwise noted.   All design ideas, drawings and plans represented here are owned by the property of WESTHAVEN CONSTRUCTION SERVICES.   Above suggested electrical and plumbing locations, must be verified in field. | PAGE NAME<br>COVER PAGE | DRAWING BY<br>A. QUINTERO | <b>MODIFIED</b><br>07/8/2022 | <b>ADDRESS</b><br>0000<br>FI, 33000 |