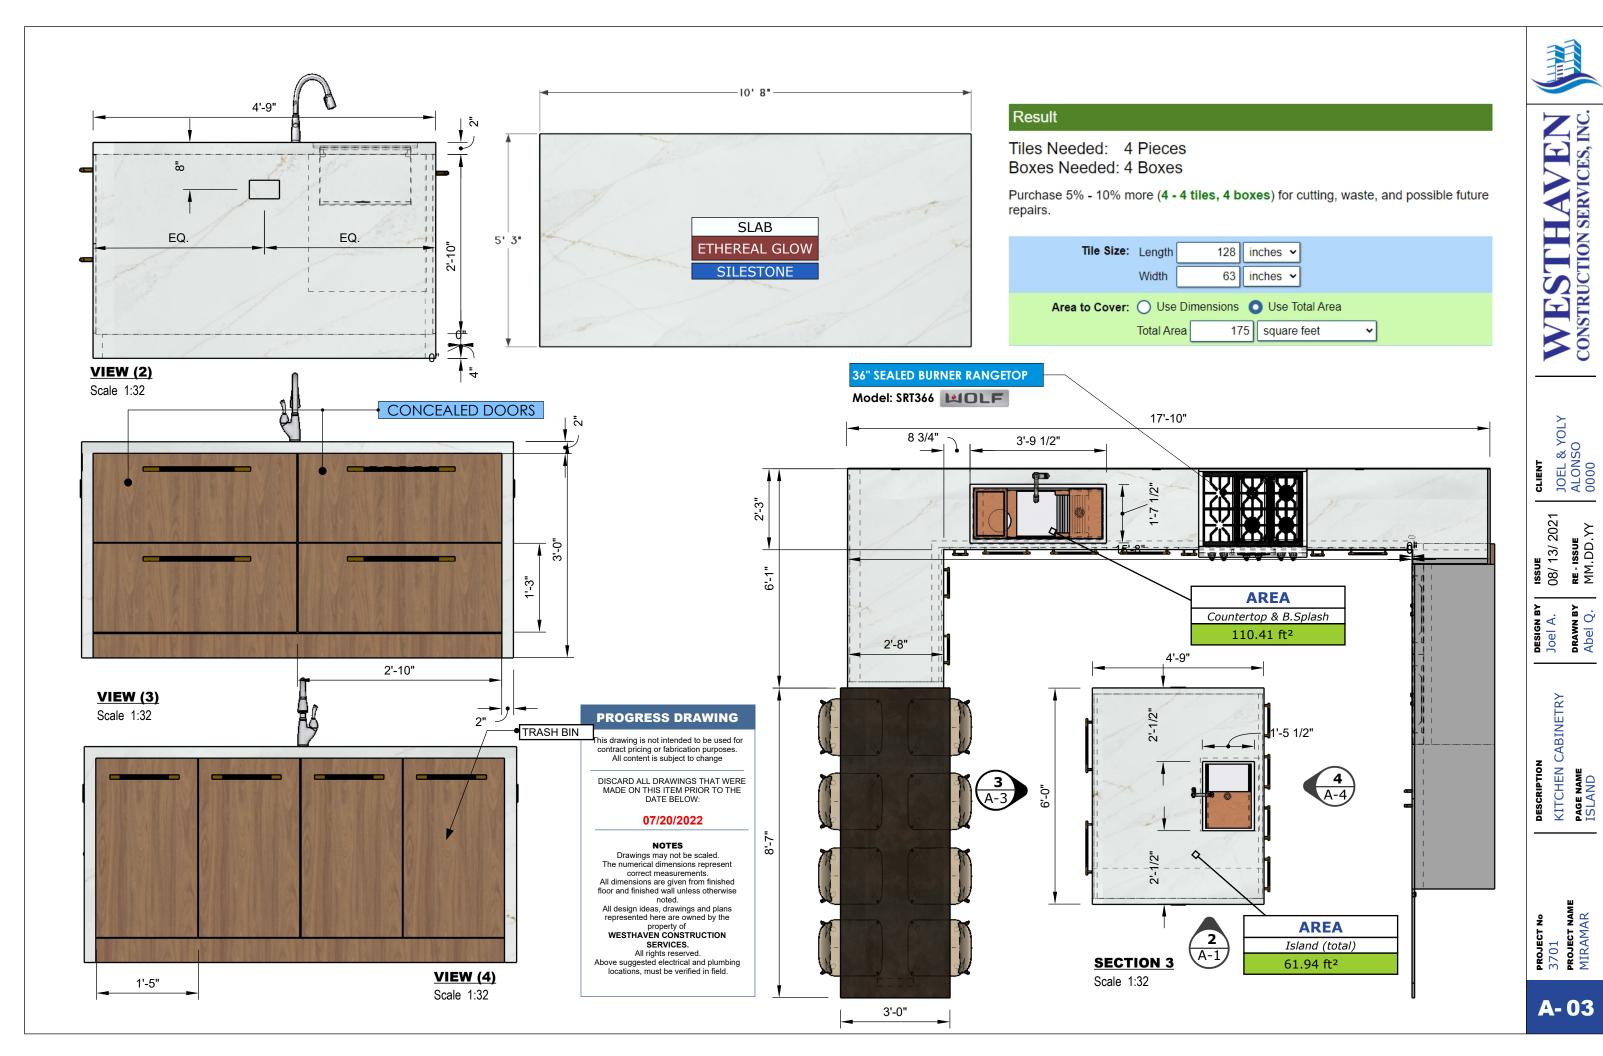

# KITCHEN CABINETRY

| Sheet #  | Sheet Name          |
|----------|---------------------|
| Sheet A1 | Cover Page          |
| Sheet A2 | TOP VIEW            |
| Sheet A3 | CABINETS ELEVATIONS |
| Sheet A4 | ISLAND              |
| Sheet A5 | SINKS SPECS         |
| Sheet A6 | BREAKFAST TABLE     |
|          |                     |

## **CLIENT**

**JOEL & YOLY ALONSO** 

## **ADDRESS**

0000

Fl, 33000

JOEL & YOLY ALONSO 0000 CLIENT

issue 08/ 13/ 2021 RE - ISSUE MM.DD.YY

DESIGN BY
JOEL A.

DRAWN BY
Abel Q.

**PROGRESS DRAWING** This drawing is not intended to be used for contract pricing or fabrication purposes.

All content is subject to change

DISCARD ALL DRAWINGS THAT WERE MADE ON THIS ITEM PRIOR TO THE DATE BELOW:

07/20/2022

NOTES

Drawings may not be scaled.
The numerical dimensions represent correct measurements.
All dimensions are given from finished floor and finished wall unless otherwise

noted.

All design ideas, drawings and plans represented here are owned by the property of WESTHAVEN CONSTRUCTION SERVICES.

All rights reserved.
Above suggested electrical and plumbing locations, must be verified in field.

CLIENT

A-02