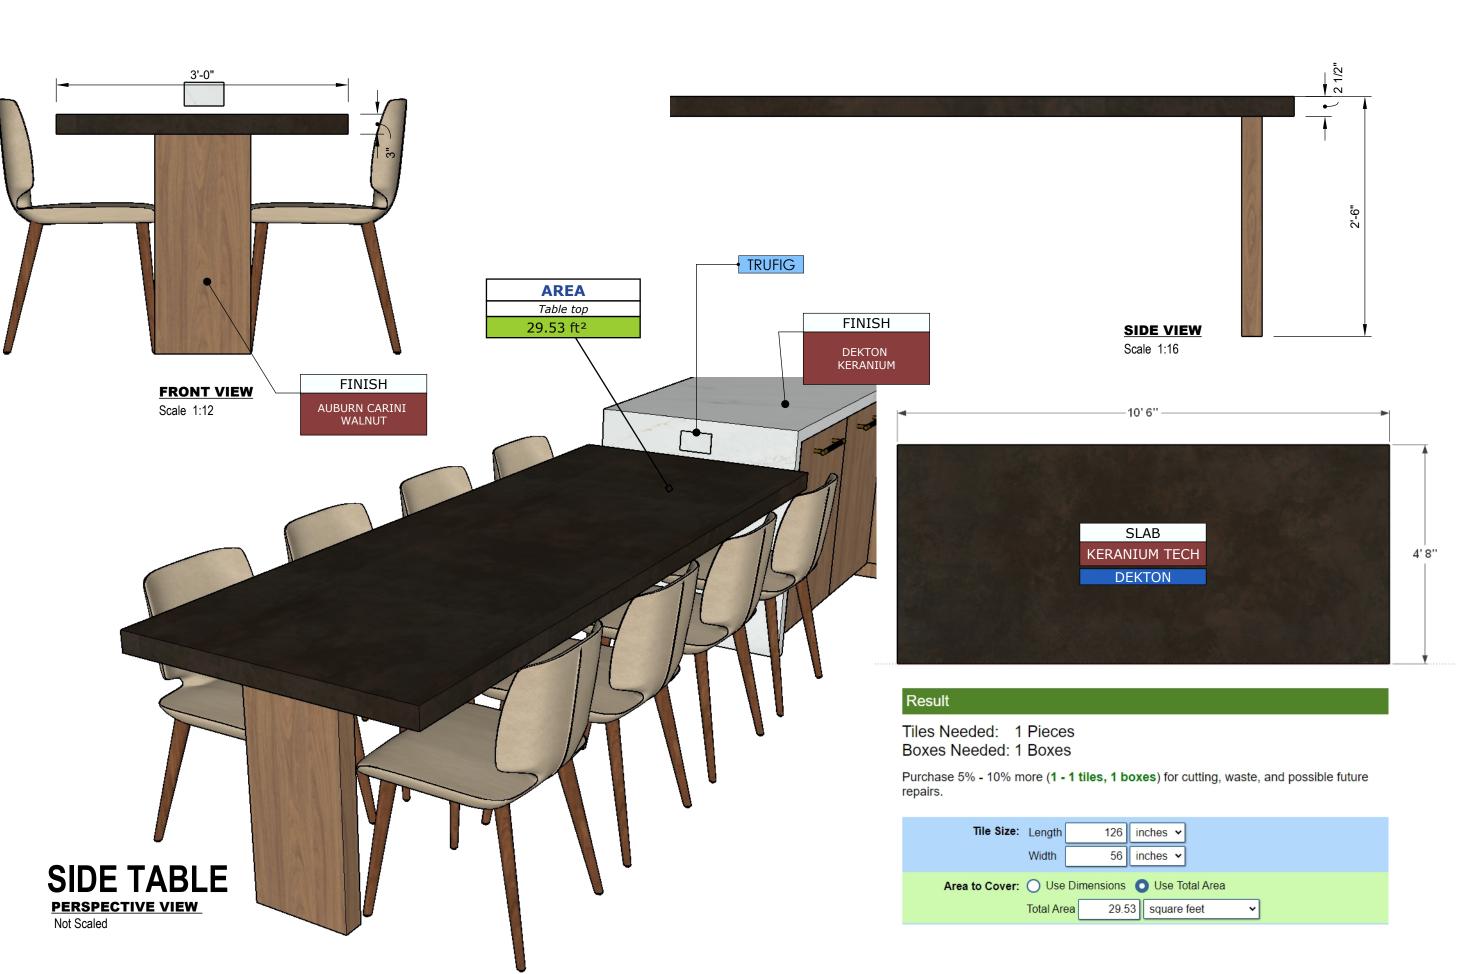

ISSUE MM.DD.YY

DESIGN BY
JOEL A.

DRAWN BY
Abel Q.





**PROGRESS DRAWING** This drawing is not intended to be used for contract pricing or fabrication purposes.

All content is subject to change

DISCARD ALL DRAWINGS THAT WERE MADE ON THIS ITEM PRIOR TO THE DATE BELOW:

07/20/2022

NOTES

Drawings may not be scaled.
The numerical dimensions represent correct measurements.
All dimensions are given from finished floor and finished wall unless otherwise

noted.

All design ideas, drawings and plans represented here are owned by the property of WESTHAVEN CONSTRUCTION SERVICES.

All rights reserved.
Above suggested electrical and plumbing locations, must be verified in field.

CLIENT

A-02



# **FRONT VIEW (1)**

Scale 1:32





Scale 1:32





JOEL & YOLY ALONSO 0000

RE-ISSUE MM.DD.YY







JOEL & YOLY ALONSO 0000

issue 08/ 13/ 2021 re - issue MM.DD.YY

DESIGN BY
JOEL A.
DRAWN BY
Abel Q.

3701 ROJECT NAME