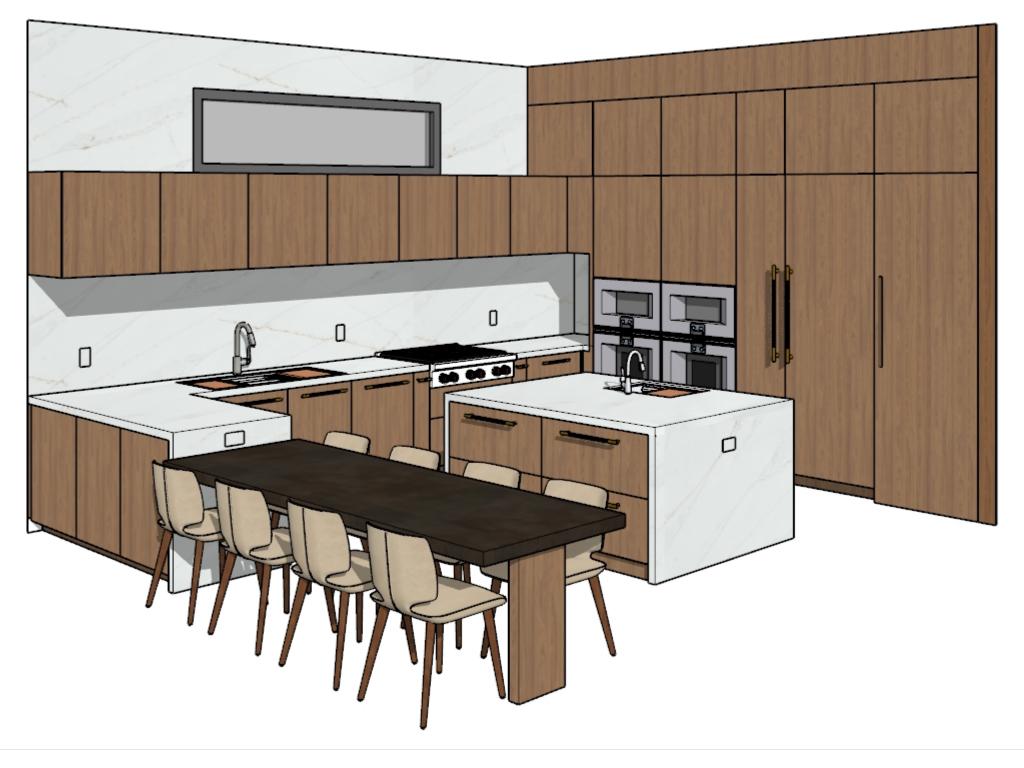

# 3701 **MIRAMAR**

# KITCHEN CABINETRY

| Sheet #  | Sheet Name          |
|----------|---------------------|
| Sheet A1 | Cover Page          |
| Sheet A2 | TOP VIEW            |
| Sheet A3 | CABINETS ELEVATIONS |
| Sheet A4 | ISLAND              |
| Sheet A5 | SINKS SPECS         |
| Sheet A6 | BREAKFAST TABLE     |
|          |                     |